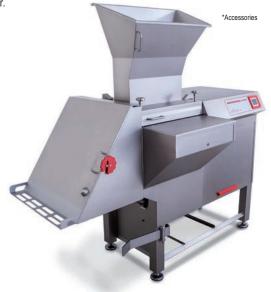

## »Cubixx 100 LP«

## The smallest fully automatic dicer on the market

The Cubixx 100 LP is our smallest fully automatic dicer in the range. Based on an know-how built up on our experiences of having over a 1000 Cubixx dicers in the market world-wide, the Cubixx 100LP incorporates a perfect combination of fully sealed loading chamber with hydraulic pressure plate cylinder and automatic shear blade cut-off. Able to be loaded by hand or with the option of infeed conveyor or hoist loader.