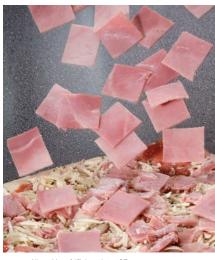

## The smallest fully automatic dicer on the market

The Cubixx 100 LP is our smallest fully automatic dicer in the range. Based on an know-how built up on our experiences of having over a 1000 Cubixx dicers in the market world-wide, the Cubixx 100LP incorporates a perfect combination of fully sealed loading chamber with hydraulic pressure plate cylinder and automatic shear blade cut-off. Able to be loaded by hand or with the option of infeed conveyor or hoist loader.