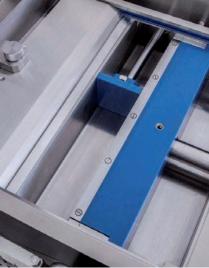

## **Product features:**

- » Fully sealed product loading chamber with open drainages
- » Fully automatic mazine loading by hydraulically driven sidewall and guillotine cut-off blade
- » THC-sysem\*
- » Touchscreen handling computer controlled
- » Two-part heavy duty grid
- » Hardened shear edges and product stabilizers
- » Simple and safe grid-set fixing